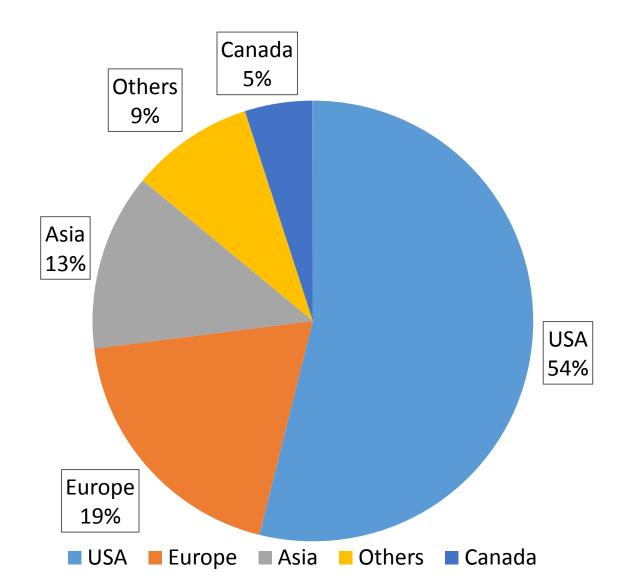

#### Sales Turnover by Countries

Markets: USA, Europe, Asia & China

Export market turnover is 45 million dollars Domestic market turnover is 50 million RMB