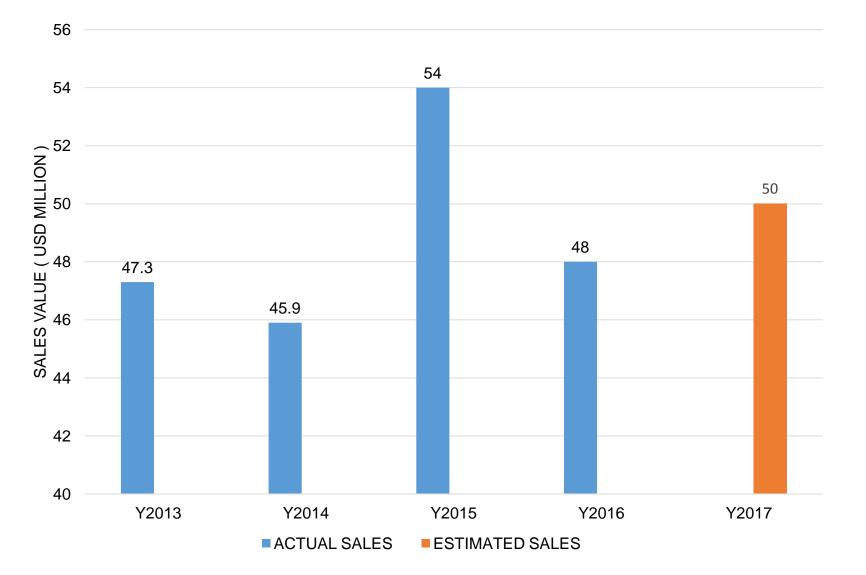

#### Sales Turnover

Markets: USA, Europe, Asia & China

Export market turnover is 45 million dollars Domestic market turnover is 50 million RMB